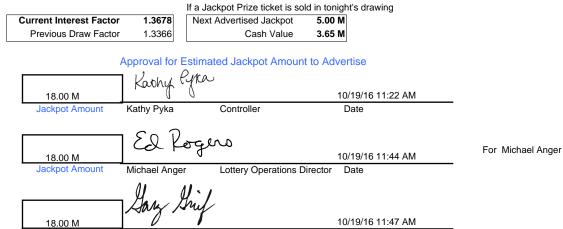

| *Estimated Support for Jackpot Prize | \$17,513,885 |      |
|--------------------------------------|--------------|------|
| Less: Current Advertised Jackpot     | \$17,000,000 |      |
| Possible funds added to prize        | 513,885      | Over |

Jackpot Amount Gary Grief Executive Director

Estimated Support for Jackpot Prize = (Est. total draw sales in the roll cycle) x (Jackpot prize is 40.47% of draw sales)\*(int factor) \*\*If additional funds are required, funds will be taken from the State Lottery Account as identified in Government Code, § 466.355