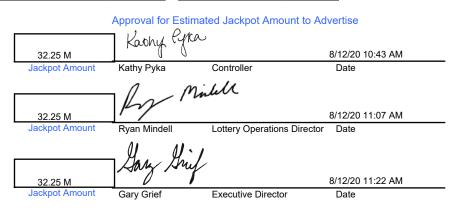

| *Estimated Support for Jackpot Prize | \$31,754,752 |      |
|--------------------------------------|--------------|------|
| Less: Current Advertised Jackpot     | \$31,250,000 |      |
| Possible funds added to prize        | 504,752      | Over |