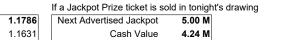

| *Estimated Support for Jackpot Prize | \$31,754,752 |      |
|--------------------------------------|--------------|------|
| Less: Current Advertised Jackpot     | \$31,250,000 |      |
| Possible funds added to prize        | 504,752      | Over |