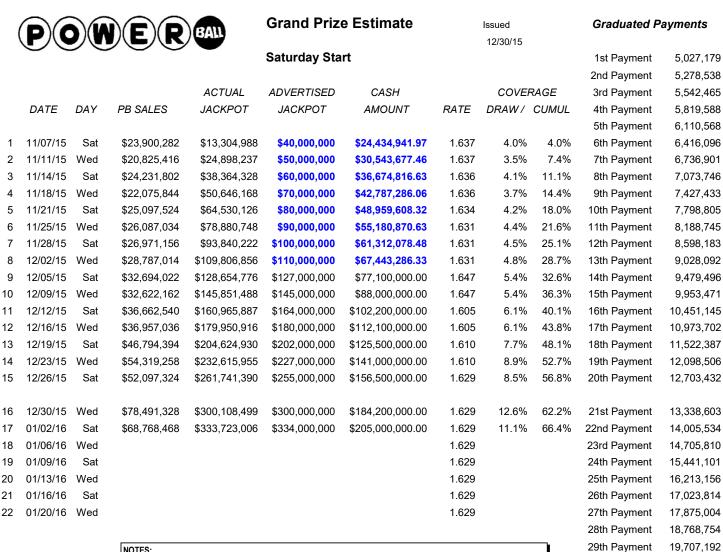

30th Payment

Total

20,692,552

334,000,000

Guarantee: Jackpot starts at \$40 million and increases by a minimum of \$10 million.

IF the current draw has at least one Jackpot Winner, prize would reset to \$40,000,000 Cash Value \$24,600,000

<sup>(1)</sup> The ACTUAL JACKPOT column shows the expected funded jackpot, unless guaranteee, but is subject to annuity rates available upon a competitive bid following an election for the annuity.

<sup>(2)</sup> The probability of getting hit on a particular draw is shown in the DRAW COVERAGE column. The probability of getting hit in the current or a previous draw is shown in the CUMULATIVE COVERAGE column.