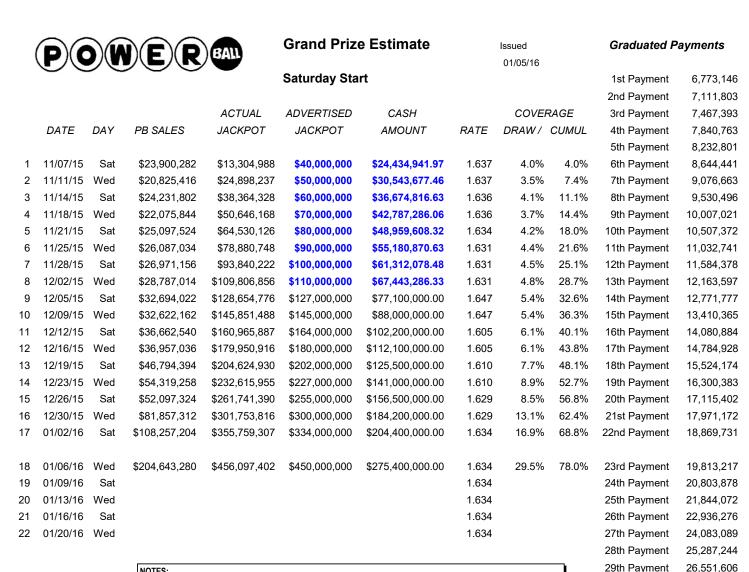

30th Payment

Total

27,879,186

450,000,000

Guarantee: Jackpot starts at \$40 million and increases by a minimum of \$10 million.

IF the current draw has at least one Jackpot Winner, prize would reset to \$40,000,000 Cash Value \$24,500,000

<sup>(1)</sup> The ACTUAL JACKPOT column shows the expected funded jackpot, unless guaranteee, but is subject to annuity rates available upon a competitive bid following an election for the annuity.

<sup>(2)</sup> The probability of getting hit on a particular draw is shown in the DRAW COVERAGE column. The probability of getting hit in the current or a previous draw is shown in the CUMULATIVE COVERAGE column.