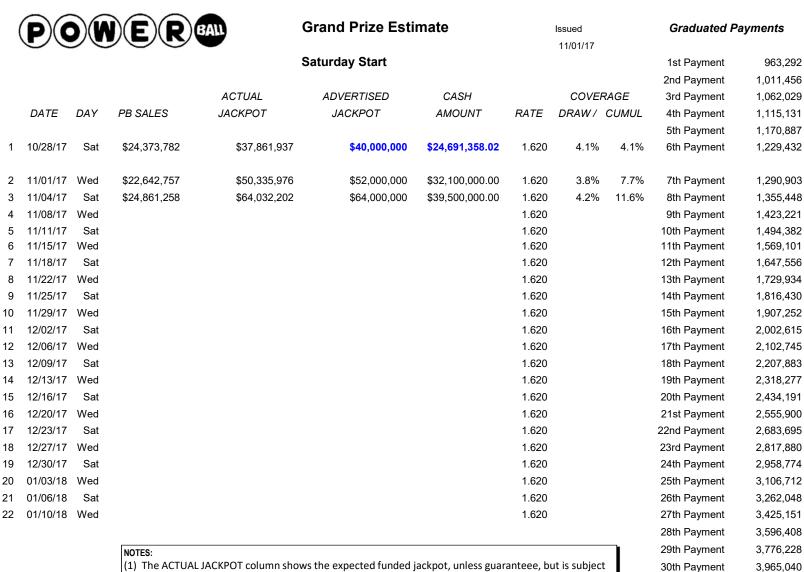

<sup>(1)</sup> The ACTUAL JACKPOT column shows the expected funded jackpot, unless guaranteee, but is subjec to annuity rates available upon a competitive bid following an election for the annuity.

Total

64,000,000

Guarantee: Jackpot starts at \$40 million and increases by a minimum of \$10 million.

IF the current draw has at least one Jackpot Winner, prize would reset to \$40,000,000 Cash Value \$24,700,000

<sup>(2)</sup> The probability of getting hit on a particular draw is shown in the DRAW COVERAGE column. The probability of getting hit in the current or a previous draw is shown in the CUMULATIVE COVERAGE column.