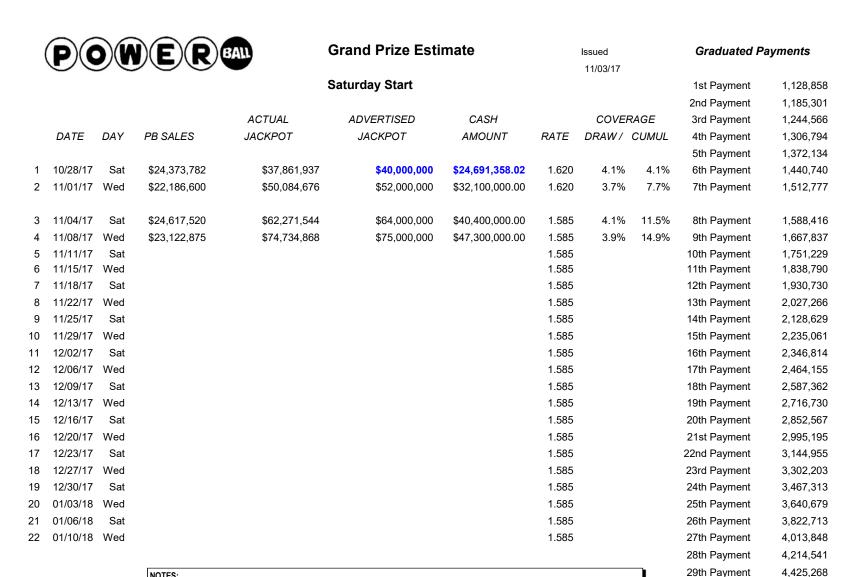

## NOTES:

30th Payment

Total

4,646,531

75,000,000

Guarantee: Jackpot starts at \$40 million and increases by a minimum of \$10 million.

IF the current draw has at least one Jackpot Winner, prize would reset to \$25,200,000 \$40,000,000 Cash Value

<sup>(1)</sup> The ACTUAL JACKPOT column shows the expected funded jackpot, unless guaranteee, but is subject to annuity rates available upon a competitive bid following an election for the annuity.

<sup>(2)</sup> The probability of getting hit on a particular draw is shown in the DRAW COVERAGE column. The probability of getting hit in the current or a previous draw is shown in the CUMULATIVE COVERAGE column.