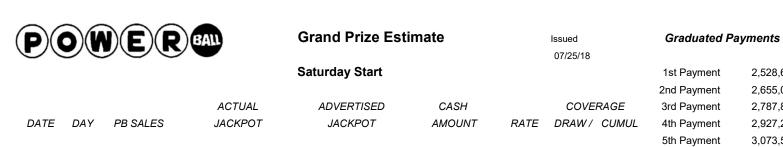

|    |          |     |                    | •                         | outurady Otart           |                     |            |            |          | 13t i ayıncın | 2,020,041  |
|----|----------|-----|--------------------|---------------------------|--------------------------|---------------------|------------|------------|----------|---------------|------------|
|    |          |     |                    |                           |                          |                     |            |            |          | 2nd Payment   | 2,655,073  |
|    |          |     |                    | ACTUAL                    | ADVERTISED               | CASH                |            | COVE       | RAGE     | 3rd Payment   | 2,787,827  |
|    | DATE     | DAY | PB SALES           | JACKPOT                   | JACKPOT                  | AMOUNT              | RATE       | DRAW/      | CUMUL    | 4th Payment   | 2,927,218  |
|    |          |     |                    |                           |                          |                     |            |            |          | 5th Payment   | 3,073,579  |
| 1  | 06/23/18 | Sat | \$24,224,306       | \$16,540,478              | \$40,000,000             | \$23,995,201        | 1.667      | 4.1%       | 4.1%     | 6th Payment   | 3,227,258  |
| 2  | 06/27/18 | Wed | \$21,089,532       | \$28,495,912              | \$50,000,000             | \$29,994,001        | 1.667      | 3.5%       | 7.5%     | 7th Payment   | 3,388,621  |
| 3  | 06/30/18 | Sat | \$24,592,874       | \$41,953,664              | \$60,000,000             | \$36,407,767        | 1.648      | 4.1%       | 11.3%    | 8th Payment   | 3,558,052  |
| 4  | 07/04/18 | Wed | \$21,648,058       | \$54,085,847              | \$70,000,000             | \$42,475,728        | 1.648      | 3.6%       | 14.5%    | 9th Payment   | 3,735,955  |
| 5  | 07/07/18 | Sat | \$25,167,654       | \$67,818,111              | \$80,000,000             | \$48,810,250        | 1.639      | 4.2%       | 18.1%    | 10th Payment  | 3,922,752  |
| 6  | 07/11/18 | Wed | \$23,623,992       | \$80,985,359              | \$90,000,000             | \$54,911,531        | 1.639      | 4.0%       | 21.3%    | 11th Payment  | 4,118,890  |
| 7  | 07/14/18 | Sat | \$30,023,546       | \$97,719,512              | \$100,000,000            | \$61,012,813        | 1.639      | 5.0%       | 25.3%    | 12th Payment  | 4,324,834  |
| 8  | 07/18/18 | Wed | \$27,916,646       | \$113,279,347             | \$110,000,000            | \$67,114,094        | 1.639      | 4.7%       | 28.8%    | 13th Payment  | 4,541,076  |
| 9  | 07/21/18 | Sat | \$34,669,862       | \$131,906,036             | \$130,000,000            | \$78,800,000        | 1.650      | 5.8%       | 32.9%    | 14th Payment  | 4,768,130  |
|    |          |     |                    |                           |                          |                     |            |            |          |               |            |
| 10 | 07/25/18 | Wed | \$36,115,765       | \$149,787,253             | \$147,000,000            | \$89,100,000        | 1.650      | 6.0%       | 36.9%    | 15th Payment  | 5,006,536  |
| 11 | 07/28/18 | Sat | \$37,790,150       | \$168,497,472             | \$168,000,000            | \$101,800,000       | 1.650      | 6.3%       | 40.8%    | 16th Payment  | 5,256,863  |
| 12 | 08/01/18 | Wed |                    |                           |                          |                     | 1.650      |            |          | 17th Payment  | 5,519,706  |
| 13 | 08/04/18 | Sat |                    |                           |                          |                     | 1.650      |            |          | 18th Payment  | 5,795,692  |
| 14 | 08/08/18 | Wed |                    |                           |                          |                     | 1.650      |            |          | 19th Payment  | 6,085,476  |
| 15 | 08/11/18 | Sat |                    |                           |                          |                     | 1.650      |            |          | 20th Payment  | 6,389,750  |
| 16 | 08/15/18 | Wed |                    |                           |                          |                     | 1.650      |            |          | 21st Payment  | 6,709,238  |
| 17 | 08/18/18 | Sat |                    |                           |                          |                     | 1.650      |            |          | 22nd Payment  | 7,044,699  |
| 18 | 08/22/18 | Wed |                    |                           |                          |                     | 1.650      |            |          | 23rd Payment  | 7,396,934  |
| 19 | 08/25/18 | Sat |                    |                           |                          |                     | 1.650      |            |          | 24th Payment  | 7,766,781  |
| 20 | 08/29/18 | Wed |                    |                           |                          |                     | 1.650      |            |          | 25th Payment  | 8,155,120  |
| 21 | 09/01/18 | Sat |                    |                           |                          |                     | 1.650      |            |          | 26th Payment  | 8,562,876  |
| 22 | 09/05/18 | Wed |                    |                           |                          |                     | 1.650      |            |          | 27th Payment  | 8,991,020  |
| 23 | 09/08/18 | Sat |                    |                           |                          |                     | 1.650      |            |          | 28th Payment  | 9,440,571  |
| 24 | 09/12/18 | Wed |                    |                           |                          |                     | 1.650      |            |          | 29th Payment  | 9,912,600  |
|    |          |     | [                  |                           |                          |                     |            |            | <b>~</b> | 30th Payment  | 10,408,230 |
|    |          |     | NOTES:             | ACKPOT column shows t     | he expected funded jack  | not linless gliaran | teee hut i | is suhiect |          |               |            |
|    |          |     | I(+) THE ACTUAL IF | Citi O i Columni 3110W3 t | ne expected fullactifact | pot, unicas guaran  | tece, but  | 3 Jubject  | 1        |               |            |

2,528,641

Total

168,000,000

Guarantee: Jackpot starts at \$40 million and increases by a minimum of \$10 million.

IF the current draw has at least one Jackpot Winner, prize would reset to \$40,000,000 Cash Value \$24,200,000

to annuity rates available upon a competitive bid following an election for the annuity.

<sup>(2)</sup> The probability of getting hit on a particular draw is shown in the DRAW COVERAGE column. The probability of getting hit in the current or a previous draw is shown in the CUMULATIVE COVERAGE column.