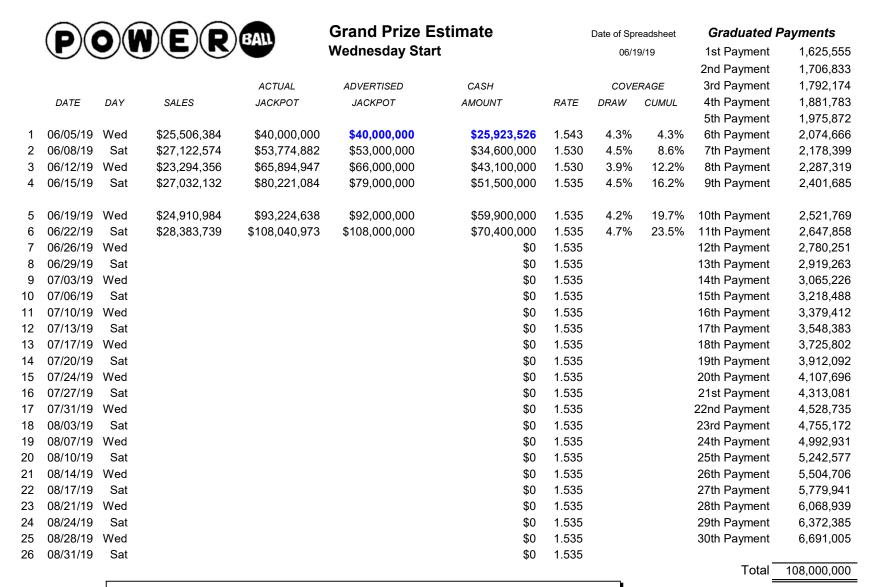

## NOTES:

(1) The ACTUAL JACKPOT column shows the expected funded jackpot, unless guaranteed, but is subject to annuity rates available upon a competitive bid following an election for the annuity.

Guarantee: Jackpot starts at \$40 million and increases by a minimum of \$10 million.

IF the current draw has at least one Jackpot Winner, prize would reset to \$40.000.000 Cash Value \$26.100.000

<sup>(2)</sup> The probability of getting hit on a particular draw is shown in the DRAW COVERAGE column. The probability of getting hit in the current or a previous draw is shown in the CUMULATIVE COVERAGE column.