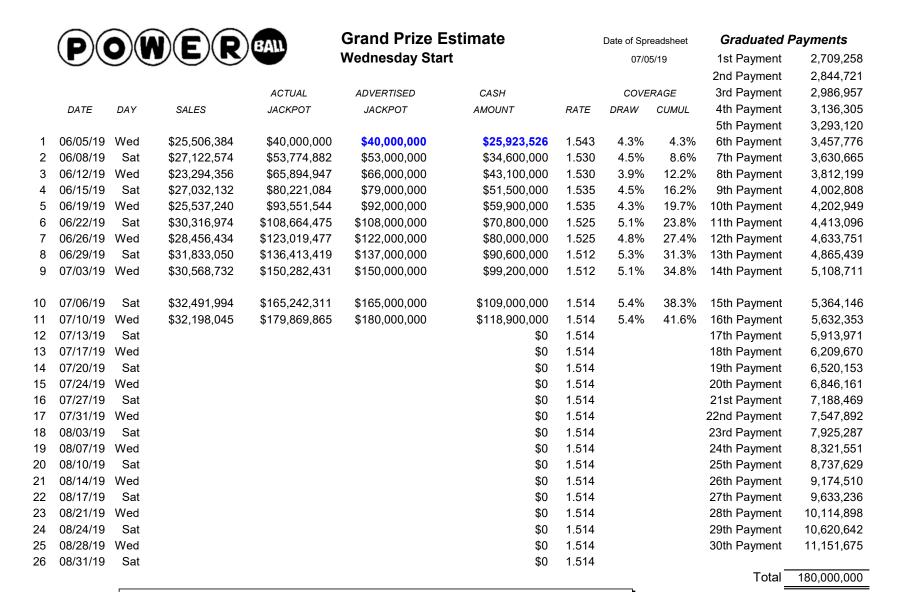

## **NOTES:**

Guarantee: Jackpot starts at \$40 million and increases by a minimum of \$10 million.

IF the current draw has at least one Jackpot Winner, prize would reset to \$40.000.000 Cash Value \$26.400.000

<sup>(1)</sup> The ACTUAL JACKPOT column shows the expected funded jackpot, unless guaranteed, but is subject to annuity rates available upon a competitive bid following an election for the annuity.

<sup>(2)</sup> The probability of getting hit on a particular draw is shown in the DRAW COVERAGE column. The probability of getting hit in the current or a previous draw is shown in the CUMULATIVE COVERAGE column.