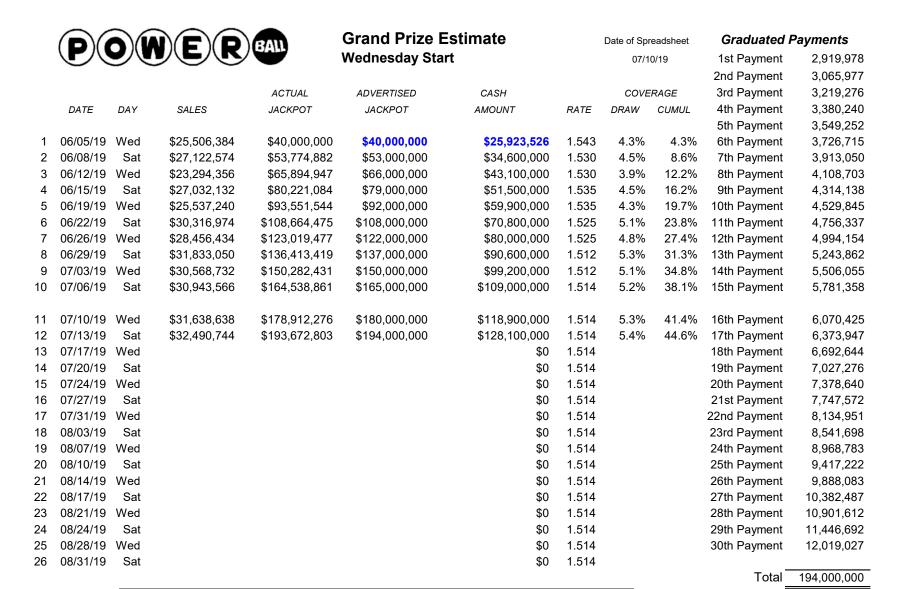

## **NOTES:**

(1) The ACTUAL JACKPOT column shows the expected funded jackpot, unless guaranteed, but is subject to annuity rates available upon a competitive bid following an election for the annuity.

Guarantee: Jackpot starts at \$40 million and increases by a minimum of \$10 million.

IF the current draw has at least one Jackpot Winner, prize would reset to \$40,000,000 Cash Value \$26,400,000

<sup>(2)</sup> The probability of getting hit on a particular draw is shown in the DRAW COVERAGE column. The probability of getting hit in the current or a previous draw is shown in the CUMULATIVE COVERAGE column.