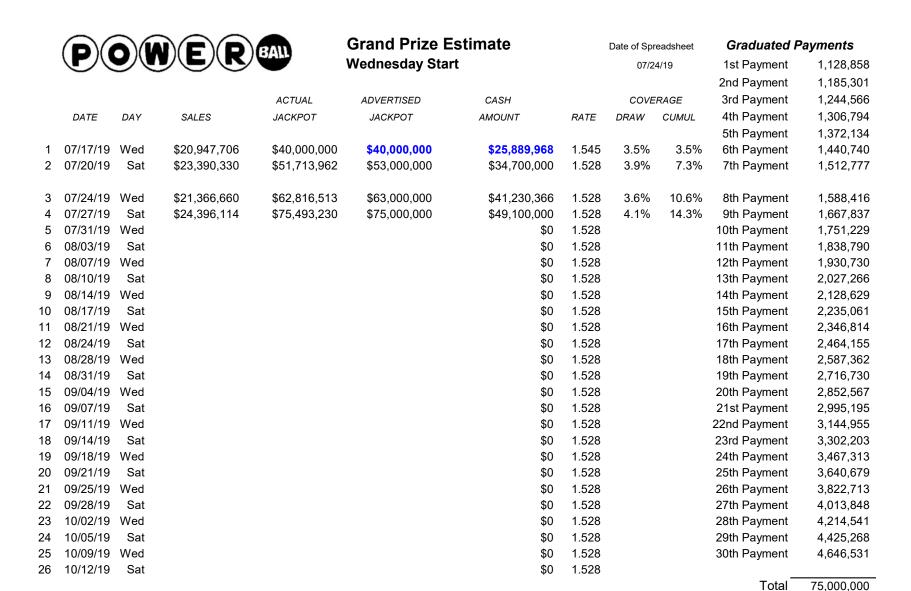

## **NOTES:**

(1) The ACTUAL JACKPOT column shows the expected funded jackpot, unless guaranteed, but is subject to annuity rates available upon a competitive bid following an election for the annuity.

Guarantee: Jackpot starts at \$40 million and increases by a minimum of \$10 million.

IF the current draw has at least one Jackpot Winner, prize would reset to \$40,000,000 Cash Value \$26,200,000

<sup>(2)</sup> The probability of getting hit on a particular draw is shown in the DRAW COVERAGE column. The probability of getting hit in the current or a previous draw is shown in the CUMULATIVE COVERAGE column.