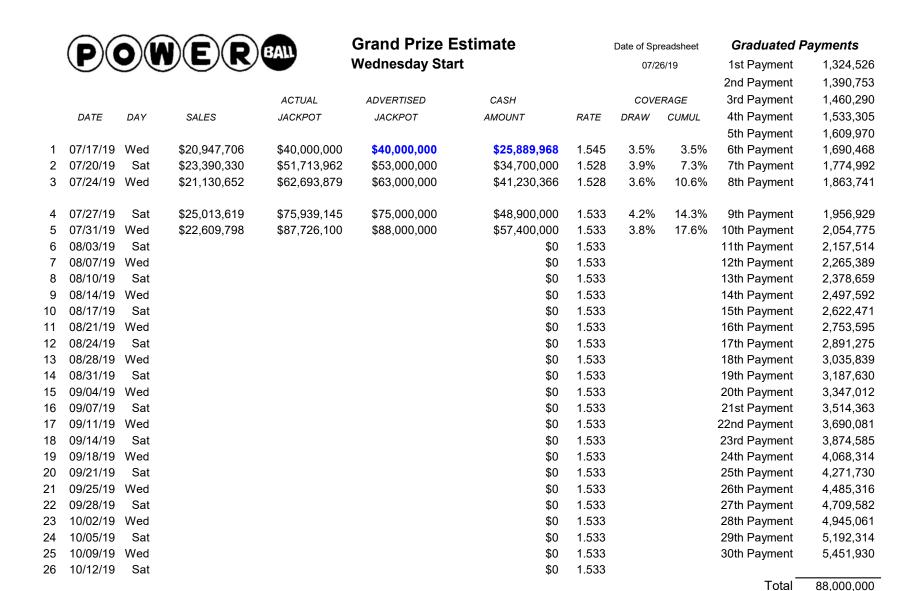

## **NOTES:**

(1) The ACTUAL JACKPOT column shows the expected funded jackpot, unless guaranteed, but is subject to annuity rates available upon a competitive bid following an election for the annuity.

Guarantee: Jackpot starts at \$40 million and increases by a minimum of \$10 million.

IF the current draw has at least one Jackpot Winner, prize would reset to \$40,000,000 Cash Value \$26,100,000

<sup>(2)</sup> The probability of getting hit on a particular draw is shown in the DRAW COVERAGE column. The probability of getting hit in the current or a previous draw is shown in the CUMULATIVE COVERAGE column.