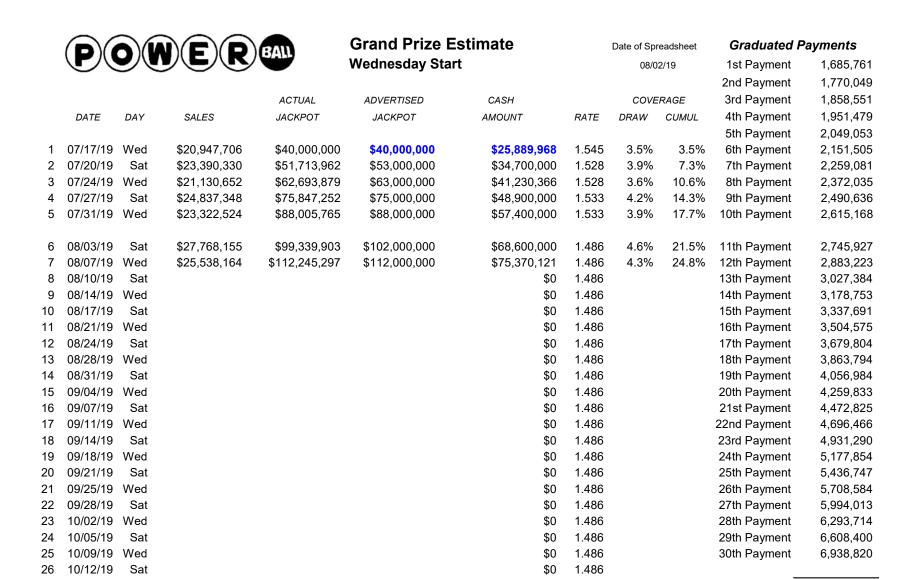

## **NOTES:**

Guarantee: Jackpot starts at \$40 million and increases by a minimum of \$10 million.

IF the current draw has at least one Jackpot Winner, prize would reset to \$40,000,000 Cash Value \$26,900,000

<sup>(1)</sup> The ACTUAL JACKPOT column shows the expected funded jackpot, unless guaranteed, but is subject to annuity rates available upon a competitive bid following an election for the annuity.

<sup>(2)</sup> The probability of getting hit on a particular draw is shown in the DRAW COVERAGE column. The probability of getting hit in the current or a previous draw is shown in the CUMULATIVE COVERAGE column.