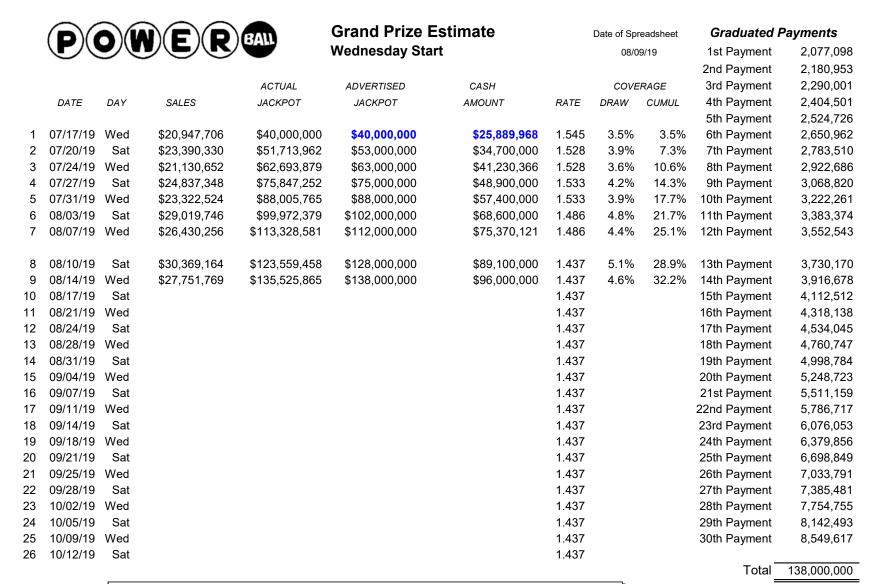

## **NOTES:**

(1) The ACTUAL JACKPOT column shows the expected funded jackpot, unless guaranteed, but is subject to annuity rates available upon a competitive bid following an election for the annuity.

Guarantee: Jackpot starts at \$40 million and increases by a minimum of \$10 million.

IF the current draw has at least one Jackpot Winner, prize would reset to \$40,000,000 Cash Value \$27,800,000

<sup>(2)</sup> The probability of getting hit on a particular draw is shown in the DRAW COVERAGE column. The probability of getting hit in the current or a previous draw is shown in the CUMULATIVE COVERAGE column.