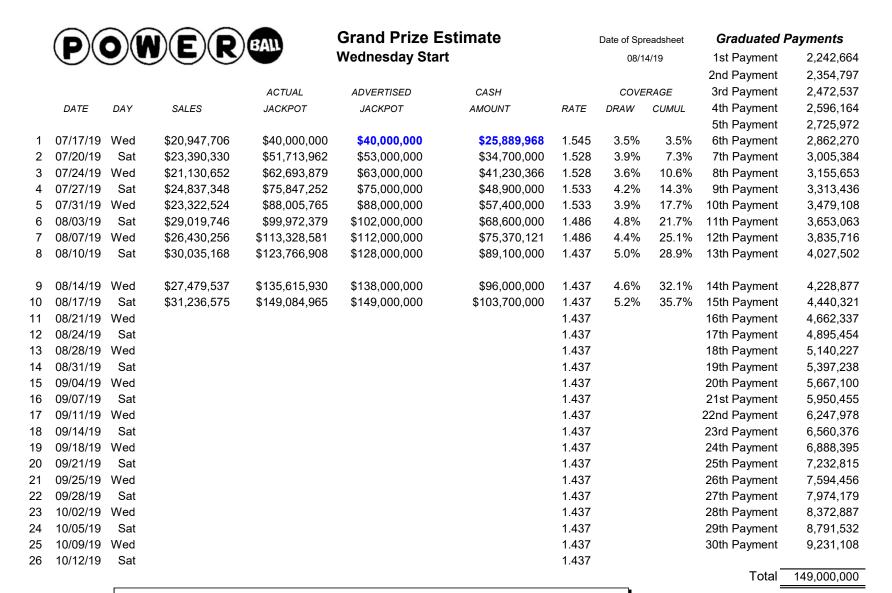

## **NOTES:**

(1) The ACTUAL JACKPOT column shows the expected funded jackpot, unless guaranteed, but is subject to annuity rates available upon a competitive bid following an election for the annuity.

Guarantee: Jackpot starts at \$40 million and increases by a minimum of \$10 million.

IF the current draw has at least one Jackpot Winner, prize would reset to \$40,000,000 Cash Value \$27,800,000

<sup>(2)</sup> The probability of getting hit on a particular draw is shown in the DRAW COVERAGE column. The probability of getting hit in the current or a previous draw is shown in the CUMULATIVE COVERAGE column.