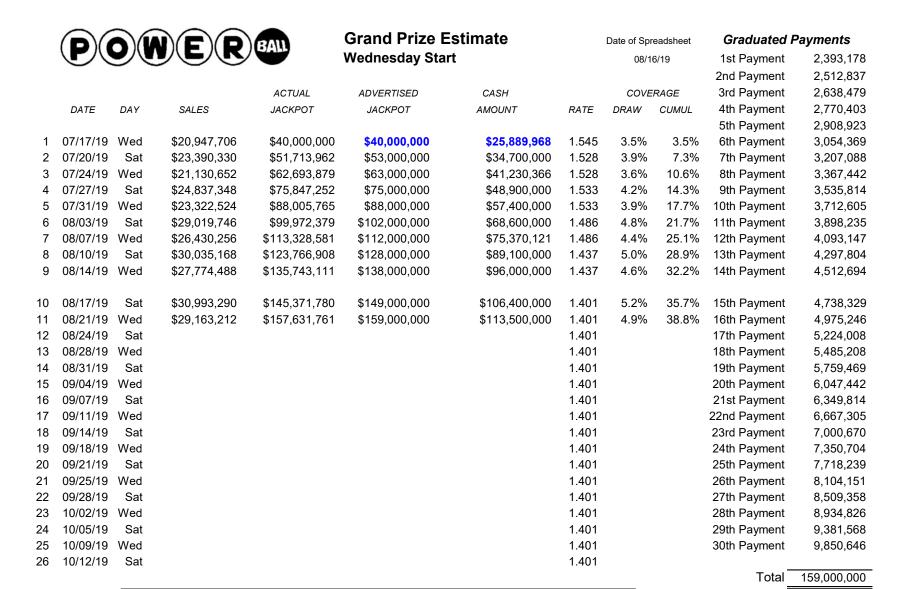

## **NOTES:**

(1) The ACTUAL JACKPOT column shows the expected funded jackpot, unless guaranteed, but is subject to annuity rates available upon a competitive bid following an election for the annuity.

Guarantee: Jackpot starts at \$40 million and increases by a minimum of \$10 million.

IF the current draw has at least one Jackpot Winner, prize would reset to \$40,000,000 Cash Value \$28,600,000

<sup>(2)</sup> The probability of getting hit on a particular draw is shown in the DRAW COVERAGE column. The probability of getting hit in the current or a previous draw is shown in the CUMULATIVE COVERAGE column.