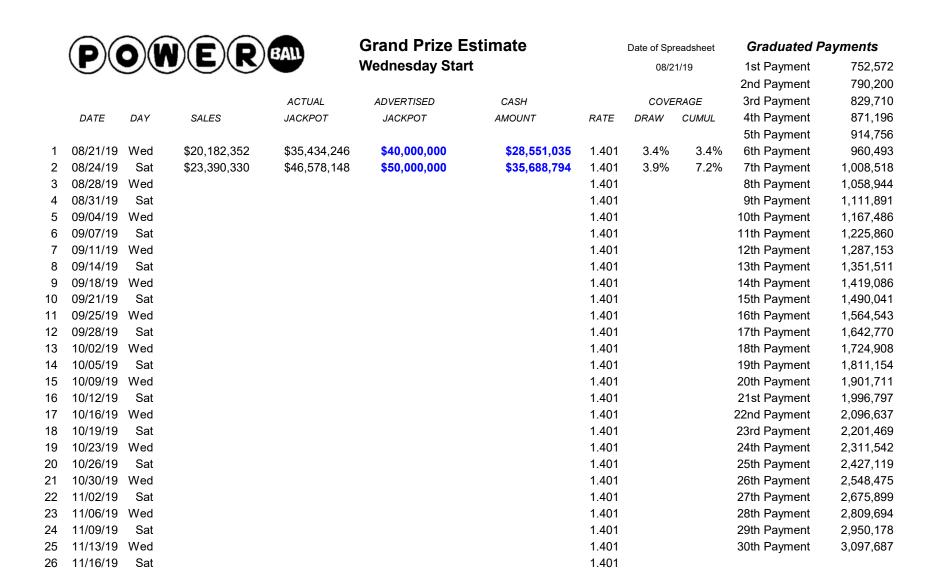

Total

50.000.000

NOTES:

(1) The ACTUAL JACKPOT column shows the expected funded jackpot, unless guaranteed, but is subject to annuity rates available upon a competitive bid following an election for the annuity.

Guarantee: Jackpot starts at \$40 million and increases by a minimum of \$10 million.

IF the current draw has at least one Jackpot Winner, prize would reset to \$40,000,000 Cash Value \$28,600,000

<sup>(2)</sup> The probability of getting hit on a particular draw is shown in the DRAW COVERAGE column. The probability of getting hit in the current or a previous draw is shown in the CUMULATIVE COVERAGE column.