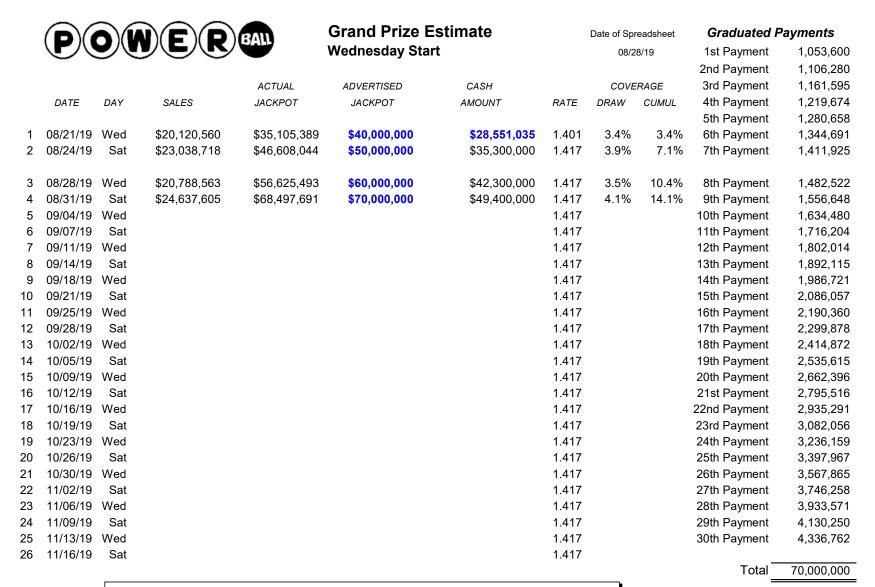

## **NOTES:**

(1) The ACTUAL JACKPOT column shows the expected funded jackpot, unless guaranteed, but is subject to annuity rates available upon a competitive bid following an election for the annuity.

Guarantee: Jackpot starts at \$40 million and increases by a minimum of \$10 million.

IF the current draw has at least one Jackpot Winner, prize would reset to \$40.000.000 Cash Value \$28.200.000

<sup>(2)</sup> The probability of getting hit on a particular draw is shown in the DRAW COVERAGE column. The probability of getting hit in the current or a previous draw is shown in the CUMULATIVE COVERAGE column.