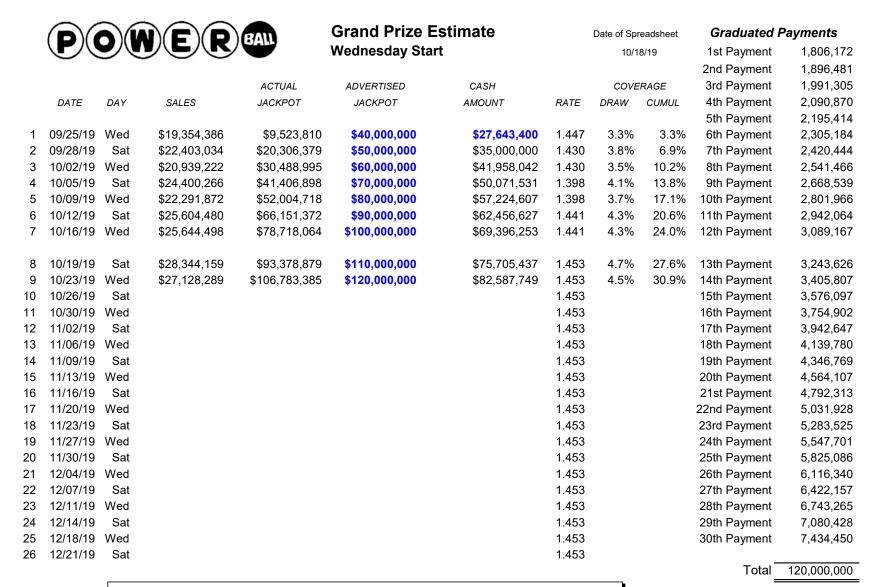

## **NOTES:**

(1) The ACTUAL JACKPOT column shows the expected funded jackpot, unless guaranteed, but is subject to annuity rates available upon a competitive bid following an election for the annuity.

Guarantee: Jackpot starts at \$40 million and increases by a minimum of \$10 million.

IF the current draw has at least one Jackpot Winner, prize would reset to \$40,000,000 Cash Value \$27,500,000

<sup>(2)</sup> The probability of getting hit on a particular draw is shown in the DRAW COVERAGE column. The probability of getting hit in the current or a previous draw is shown in the CUMULATIVE COVERAGE column.