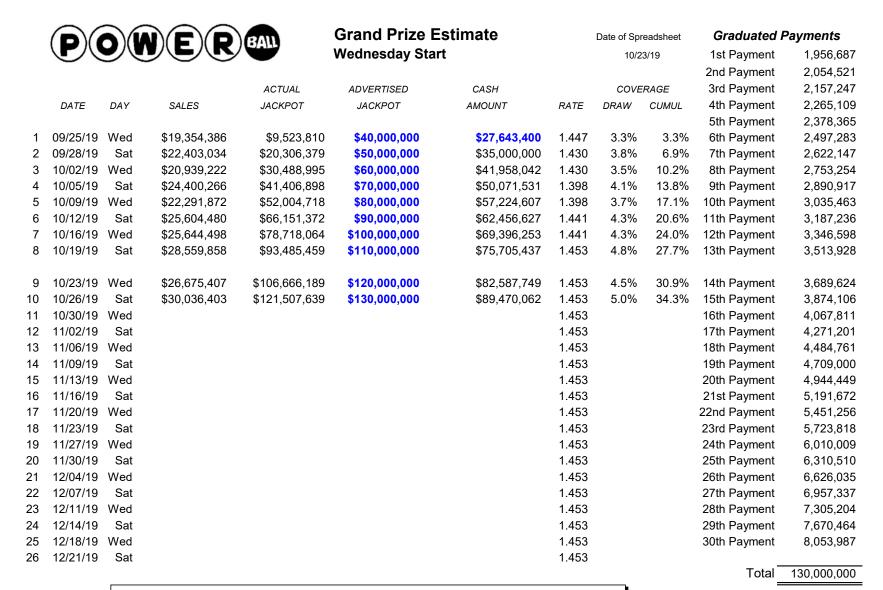

## **NOTES:**

(1) The ACTUAL JACKPOT column shows the expected funded jackpot, unless guaranteed, but is subject to annuity rates available upon a competitive bid following an election for the annuity.

Guarantee: Jackpot starts at \$40 million and increases by a minimum of \$10 million.

IF the current draw has at least one Jackpot Winner, prize would reset to \$40,000,000 Cash Value \$27,500,000

<sup>(2)</sup> The probability of getting hit on a particular draw is shown in the DRAW COVERAGE column. The probability of getting hit in the current or a previous draw is shown in the CUMULATIVE COVERAGE column.