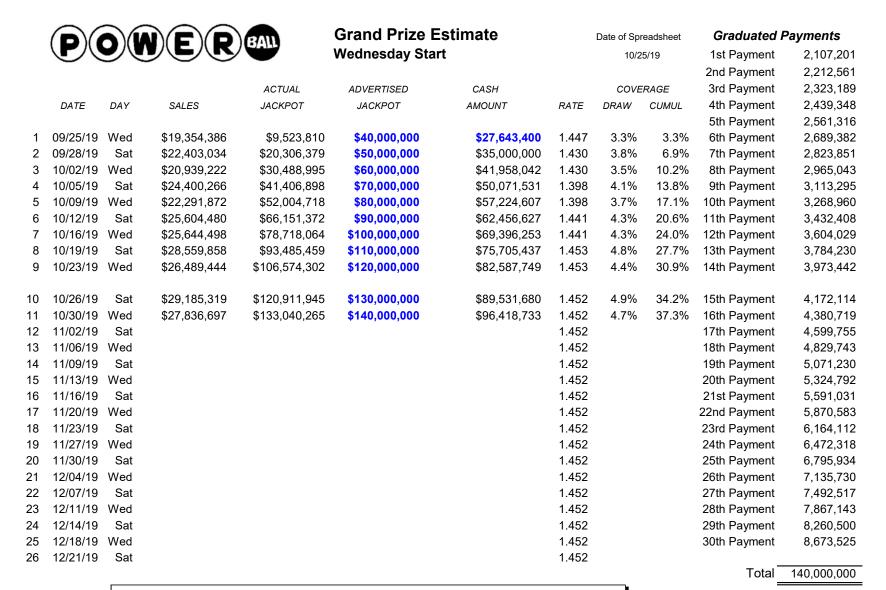

## **NOTES:**

Guarantee: Jackpot starts at \$40 million and increases by a minimum of \$10 million.

IF the current draw has at least one Jackpot Winner, prize would reset to \$40,000,000 Cash Value \$27,500,000

<sup>(1)</sup> The ACTUAL JACKPOT column shows the expected funded jackpot, unless guaranteed, but is subject to annuity rates available upon a competitive bid following an election for the annuity.

<sup>(2)</sup> The probability of getting hit on a particular draw is shown in the DRAW COVERAGE column. The probability of getting hit in the current or a previous draw is shown in the CUMULATIVE COVERAGE column.