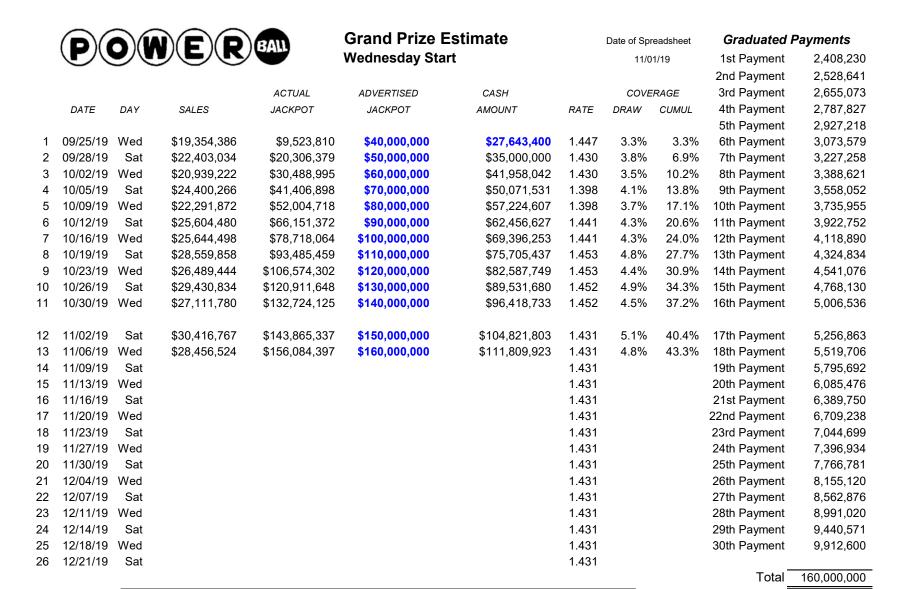

## **NOTES:**

(1) The ACTUAL JACKPOT column shows the expected funded jackpot, unless guaranteed, but is subject to annuity rates available upon a competitive bid following an election for the annuity.

Guarantee: Jackpot starts at \$40 million and increases by a minimum of \$10 million.

IF the current draw has at least one Jackpot Winner, prize would reset to \$40,000,000 Cash Value \$28,000,000

<sup>(2)</sup> The probability of getting hit on a particular draw is shown in the DRAW COVERAGE column. The probability of getting hit in the current or a previous draw is shown in the CUMULATIVE COVERAGE column.