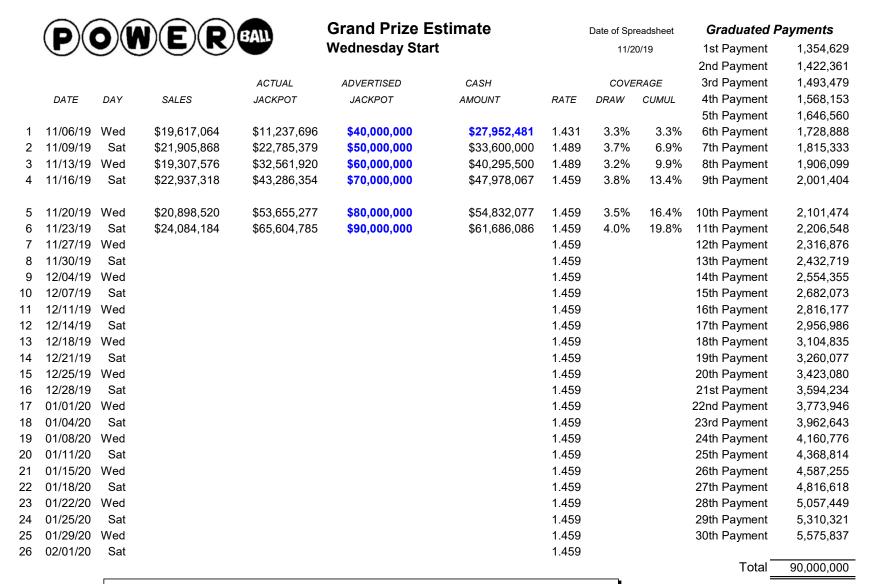

## **NOTES:**

Guarantee: Jackpot starts at \$40 million and increases by a minimum of \$10 million.

IF the current draw has at least one Jackpot Winner, prize would reset to \$40.000.000 Cash Value \$27,400.000

<sup>(1)</sup> The ACTUAL JACKPOT column shows the expected funded jackpot, unless guaranteed, but is subject to annuity rates available upon a competitive bid following an election for the annuity.

<sup>(2)</sup> The probability of getting hit on a particular draw is shown in the DRAW COVERAGE column. The probability of getting hit in the current or a previous draw is shown in the CUMULATIVE COVERAGE column.