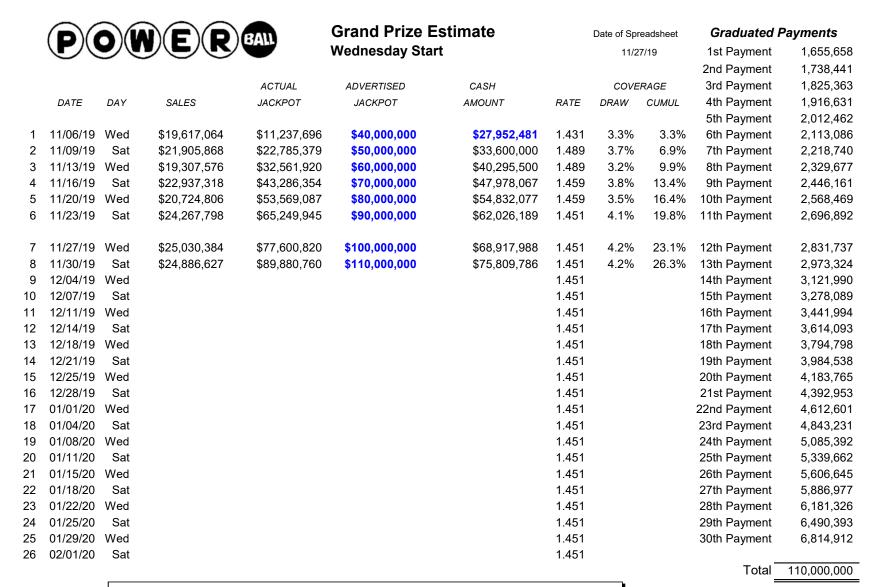

## **NOTES:**

(1) The ACTUAL JACKPOT column shows the expected funded jackpot, unless guaranteed, but is subject to annuity rates available upon a competitive bid following an election for the annuity.

Guarantee: Jackpot starts at \$40 million and increases by a minimum of \$10 million.

IF the current draw has at least one Jackpot Winner, prize would reset to \$40,000,000 Cash Value \$27,600,000

<sup>(2)</sup> The probability of getting hit on a particular draw is shown in the DRAW COVERAGE column. The probability of getting hit in the current or a previous draw is shown in the CUMULATIVE COVERAGE column.