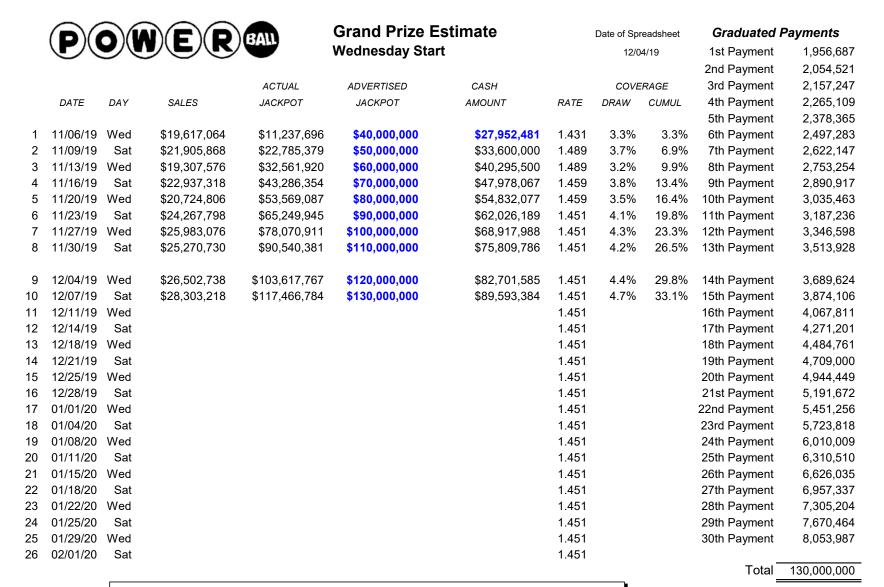

## **NOTES:**

(1) The ACTUAL JACKPOT column shows the expected funded jackpot, unless guaranteed, but is subject to annuity rates available upon a competitive bid following an election for the annuity.

Guarantee: Jackpot starts at \$40 million and increases by a minimum of \$10 million.

IF the current draw has at least one Jackpot Winner, prize would reset to \$40,000,000 Cash Value \$27,600,000

<sup>(2)</sup> The probability of getting hit on a particular draw is shown in the DRAW COVERAGE column. The probability of getting hit in the current or a previous draw is shown in the CUMULATIVE COVERAGE column.