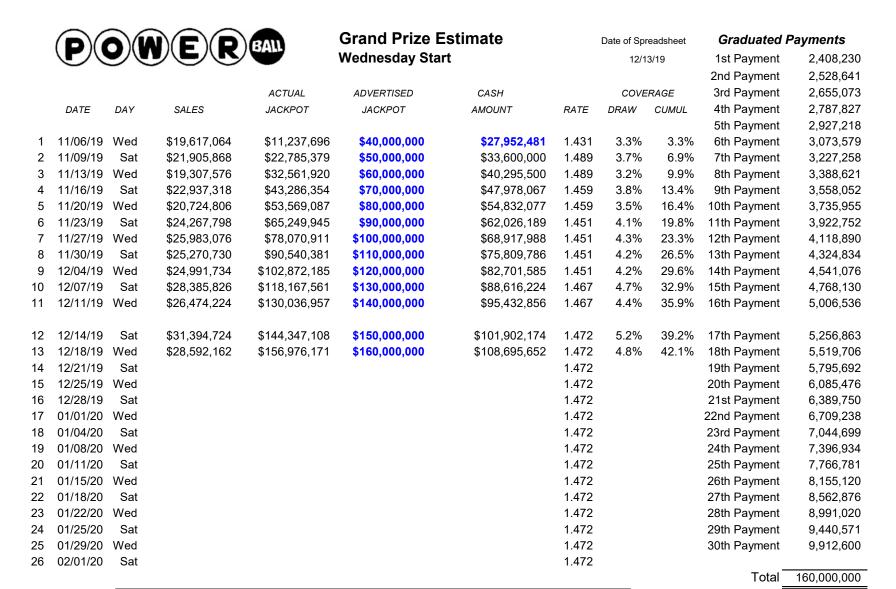

## **NOTES:**

(1) The ACTUAL JACKPOT column shows the expected funded jackpot, unless guaranteed, but is subject to annuity rates available upon a competitive bid following an election for the annuity.

Guarantee: Jackpot starts at \$40 million and increases by a minimum of \$10 million.

IF the current draw has at least one Jackpot Winner, prize would reset to \$40,000,000 Cash Value \$27,200,000

<sup>(2)</sup> The probability of getting hit on a particular draw is shown in the DRAW COVERAGE column. The probability of getting hit in the current or a previous draw is shown in the CUMULATIVE COVERAGE column.