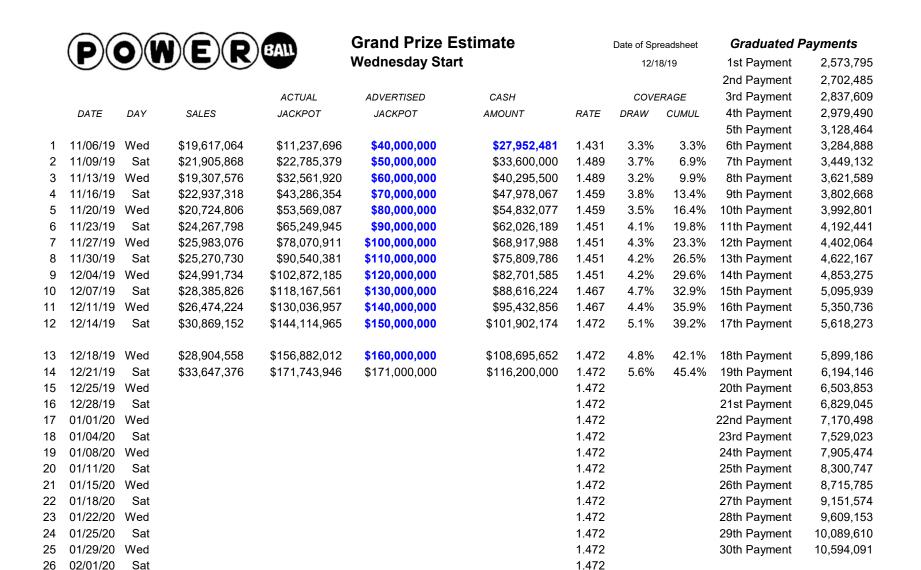

## **NOTES:**

Guarantee: Jackpot starts at \$40 million and increases by a minimum of \$10 million.

IF the current draw has at least one Jackpot Winner, prize would reset to \$40,000,000 Cash Value \$27,200,000

<sup>(1)</sup> The ACTUAL JACKPOT column shows the expected funded jackpot, unless guaranteed, but is subject to annuity rates available upon a competitive bid following an election for the annuity.

<sup>(2)</sup> The probability of getting hit on a particular draw is shown in the DRAW COVERAGE column. The probability of getting hit in the current or a previous draw is shown in the CUMULATIVE COVERAGE column.