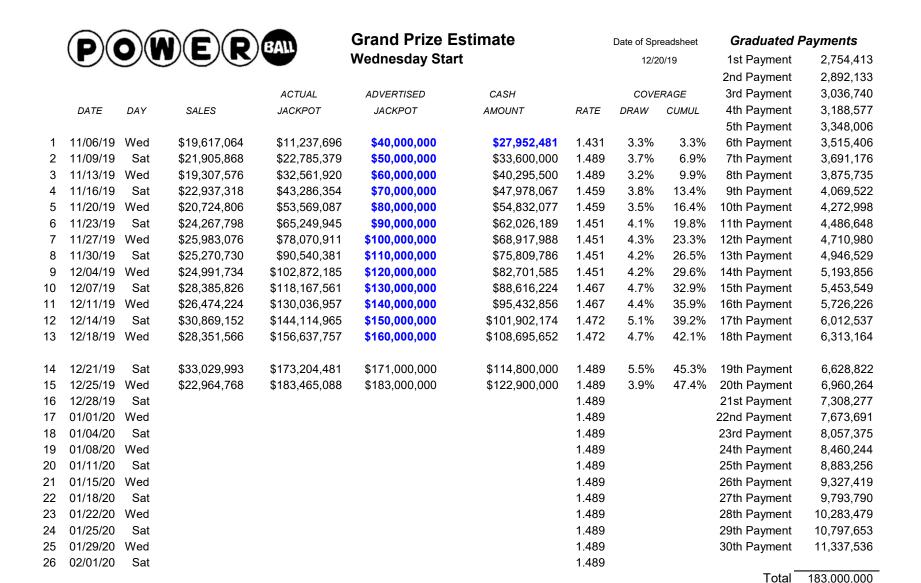

## **NOTES:**

Guarantee: Jackpot starts at \$40 million and increases by a minimum of \$10 million.

IF the current draw has at least one Jackpot Winner, prize would reset to \$40,000,000 Cash Value \$26,900,000

<sup>(1)</sup> The ACTUAL JACKPOT column shows the expected funded jackpot, unless guaranteed, but is subject to annuity rates available upon a competitive bid following an election for the annuity.

<sup>(2)</sup> The probability of getting hit on a particular draw is shown in the DRAW COVERAGE column. The probability of getting hit in the current or a previous draw is shown in the CUMULATIVE COVERAGE column.