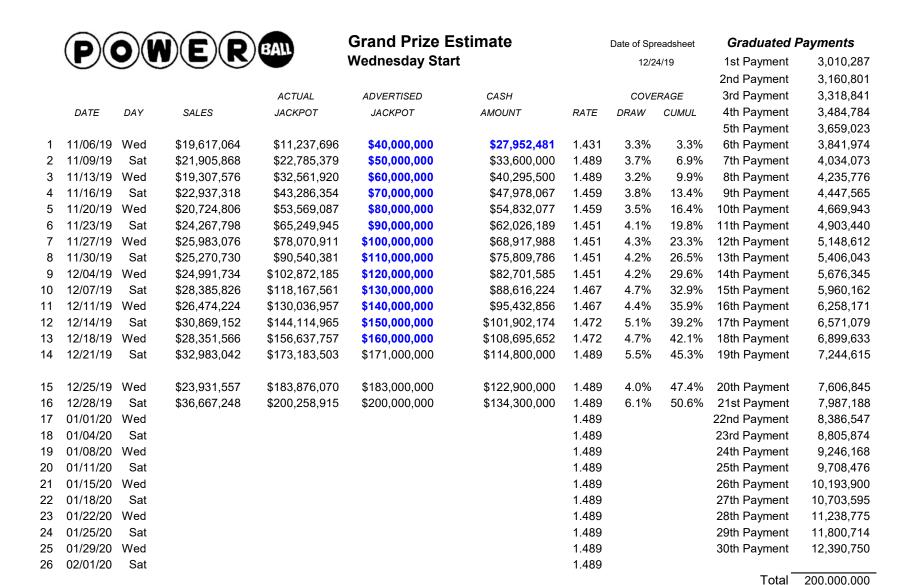

## **NOTES:**

(1) The ACTUAL JACKPOT column shows the expected funded jackpot, unless guaranteed, but is subject to annuity rates available upon a competitive bid following an election for the annuity.

Guarantee: Jackpot starts at \$40 million and increases by a minimum of \$10 million.

IF the current draw has at least one Jackpot Winner, prize would reset to \$40.000.000 Cash Value \$26.900.000

<sup>(2)</sup> The probability of getting hit on a particular draw is shown in the DRAW COVERAGE column. The probability of getting hit in the current or a previous draw is shown in the CUMULATIVE COVERAGE column.