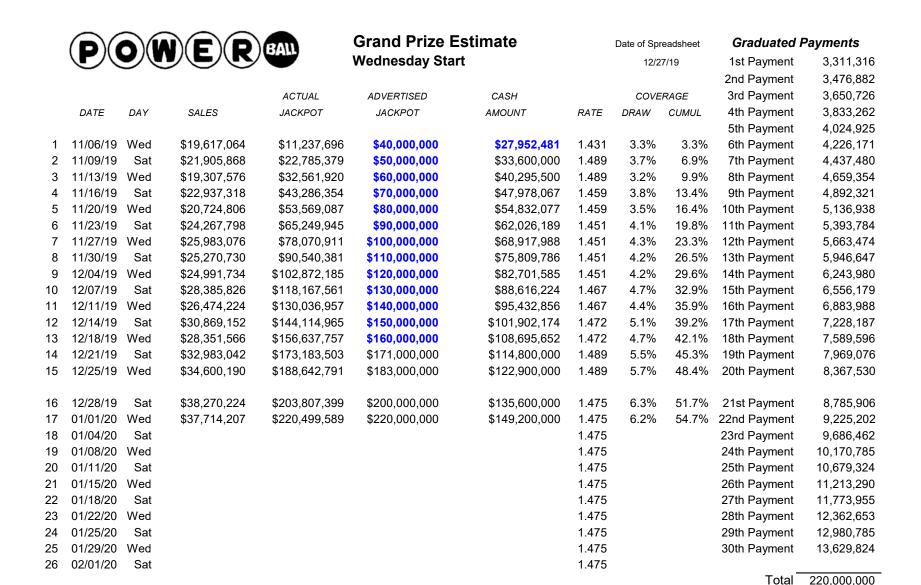

## **NOTES:**

(1) The ACTUAL JACKPOT column shows the expected funded jackpot, unless guaranteed, but is subject to annuity rates available upon a competitive bid following an election for the annuity.

Guarantee: Jackpot starts at \$40 million and increases by a minimum of \$10 million.

IF the current draw has at least one Jackpot Winner, prize would reset to \$40,000,000 Cash Value \$27,100,000

<sup>(2)</sup> The probability of getting hit on a particular draw is shown in the DRAW COVERAGE column. The probability of getting hit in the current or a previous draw is shown in the CUMULATIVE COVERAGE column.