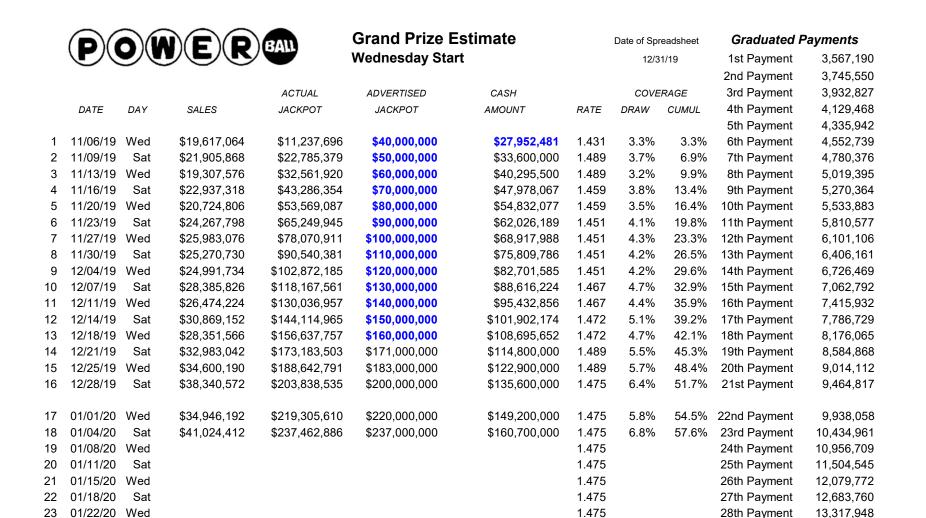

1.475

1.475

1.475

29th Payment

30th Payment

Total

13,983,846

14,683,038

237,000,000

TC.

**NOTES:** 

Sat

Sat

Wed

Guarantee: Jackpot starts at \$40 million and increases by a minimum of \$10 million.

IF the current draw has at least one Jackpot Winner, prize would reset to \$40,000,000 Cash Value \$27,100,000

01/25/20

01/29/20

02/01/20

24 25

26

<sup>(1)</sup> The ACTUAL JACKPOT column shows the expected funded jackpot, unless guaranteed, but is subject to annuity rates available upon a competitive bid following an election for the annuity.

<sup>(2)</sup> The probability of getting hit on a particular draw is shown in the DRAW COVERAGE column. The probability of getting hit in the current or a previous draw is shown in the CUMULATIVE COVERAGE column.