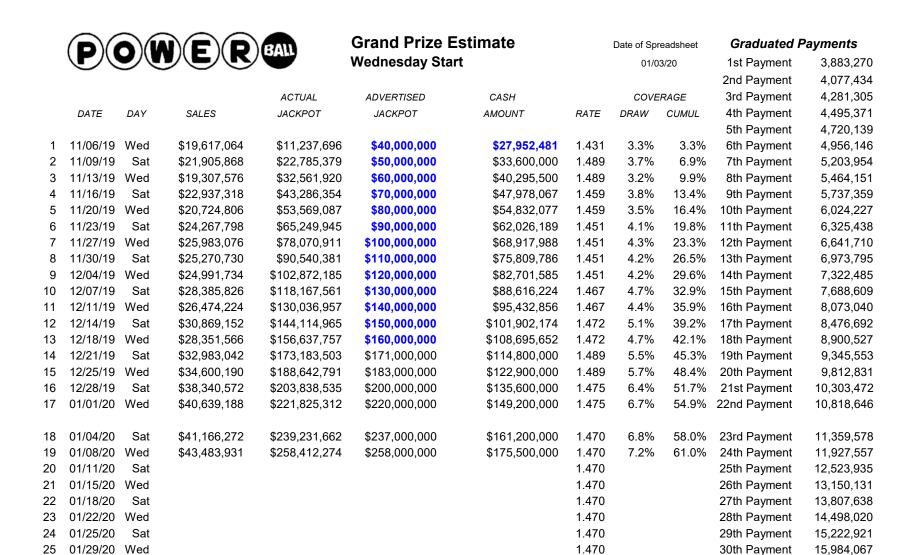

1.470

258,000,000

Total

NOTES:

Sat

Guarantee: Jackpot starts at \$40 million and increases by a minimum of \$10 million.

IF the current draw has at least one Jackpot Winner, prize would reset to \$40.000.000 Cash Value \$27,200.000

26

02/01/20

<sup>(1)</sup> The ACTUAL JACKPOT column shows the expected funded jackpot, unless guaranteed, but is subject to annuity rates available upon a competitive bid following an election for the annuity.

<sup>(2)</sup> The probability of getting hit on a particular draw is shown in the DRAW COVERAGE column. The probability of getting hit in the current or a previous draw is shown in the CUMULATIVE COVERAGE column.