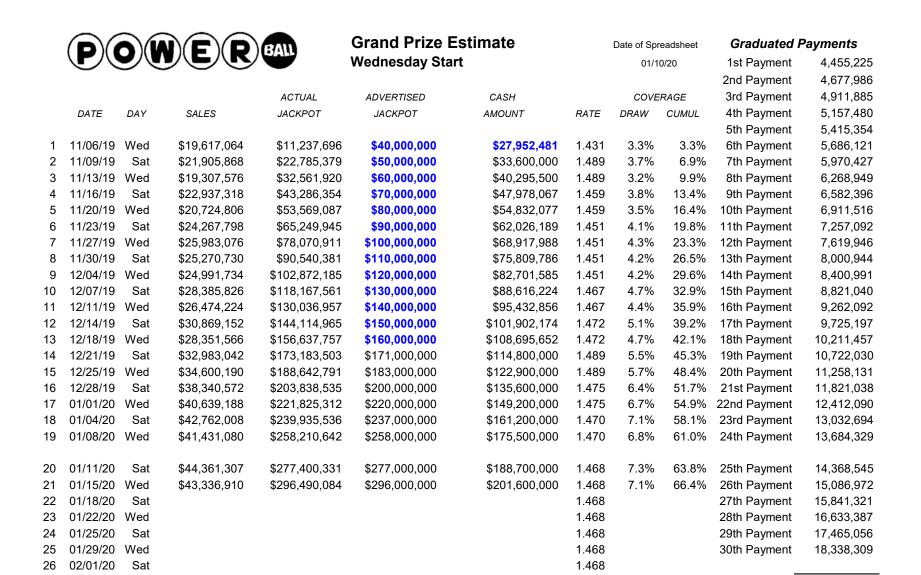

Total

296,000,000

## **NOTES:**

(1) The ACTUAL JACKPOT column shows the expected funded jackpot, unless guaranteed, but is subject to annuity rates available upon a competitive bid following an election for the annuity.

Guarantee: Jackpot starts at \$40 million and increases by a minimum of \$10 million.

IF the current draw has at least one Jackpot Winner, prize would reset to \$40,000,000 Cash Value \$27,200,000

<sup>(2)</sup> The probability of getting hit on a particular draw is shown in the DRAW COVERAGE column. The probability of getting hit in the current or a previous draw is shown in the CUMULATIVE COVERAGE column.