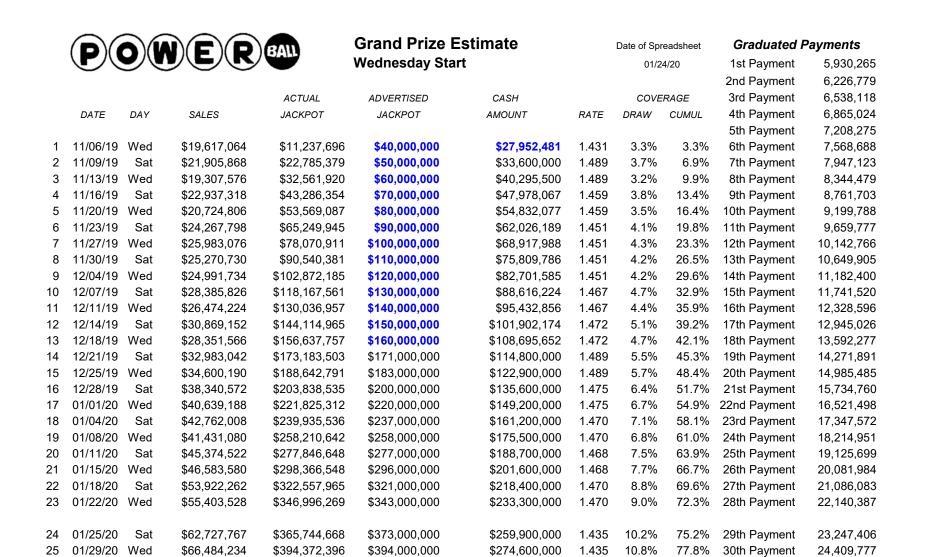

## NOTES:

Sat

Guarantee: Jackpot starts at \$40 million and increases by a minimum of \$10 million.

IF the current draw has at least one Jackpot Winner, prize would reset to \$40,000,000 Cash Value \$27,900,000

26

02/01/20

<sup>(1)</sup> The ACTUAL JACKPOT column shows the expected funded jackpot, unless guaranteed, but is subject to annuity rates available upon a competitive bid following an election for the annuity.

<sup>(2)</sup> The probability of getting hit on a particular draw is shown in the DRAW COVERAGE column. The probability of getting hit in the current or a previous draw is shown in the CUMULATIVE COVERAGE column.