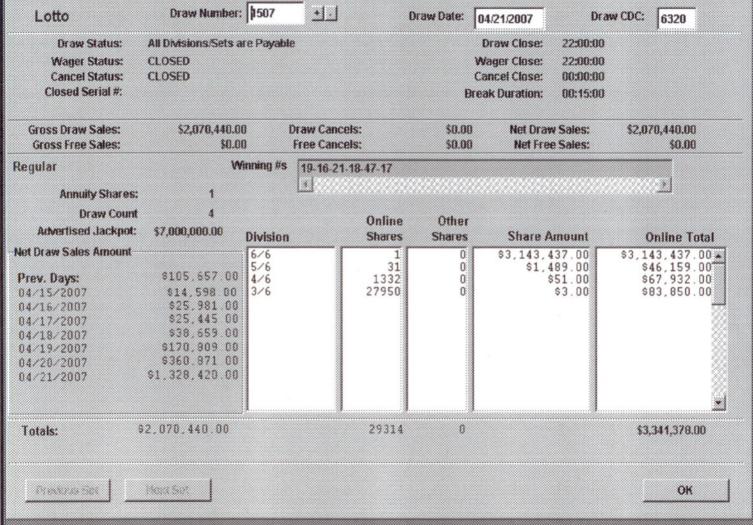

| Set 1<br>Division | 2      | egular<br>Calc Pool | Poel Rellover  | Cash Contribution | Current Lotto Pool \$3,143,437  Minimum Actual Pool Typ |                |      |  |
|-------------------|--------|---------------------|----------------|-------------------|---------------------------------------------------------|----------------|------|--|
|                   |        |                     |                |                   | Millian                                                 |                | Тур  |  |
| 6/6               | 40.47% | \$837,907.07        | \$2,305,530.17 | \$0.00            | \$1.00                                                  | \$3,143,437.24 | Pari |  |
| 5/6               | 2.23%  | \$46,170.81         | 50.00          | \$8.00            | \$0.00                                                  | \$46,170.81    | Pari |  |
| 4/6               | 3.28%  | \$67,910.43         | \$122.01       | \$0.00            | \$0.00                                                  | \$68,032.44    | Pari |  |
| 3/6               | 4.02%  | \$83,231.69         | \$21,339.06    | \$0.00            | \$0.00                                                  | \$104,570.75   | Fixe |  |
|                   |        |                     |                |                   |                                                         |                |      |  |
|                   |        |                     |                |                   |                                                         |                |      |  |
|                   |        |                     |                |                   |                                                         |                |      |  |
|                   |        |                     |                |                   |                                                         |                |      |  |
|                   |        |                     |                |                   |                                                         |                |      |  |