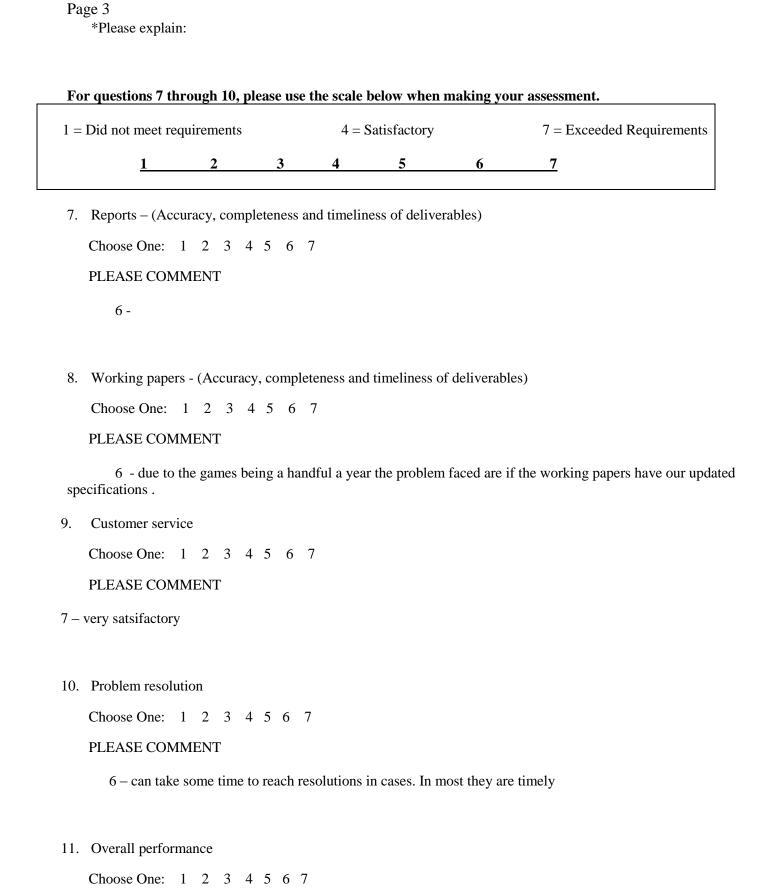

Texas Lottery Reference Questionnaire

Texas Lottery Reference Questionnaire Page 4 PLEASE COMMENT

6 – satisfied.